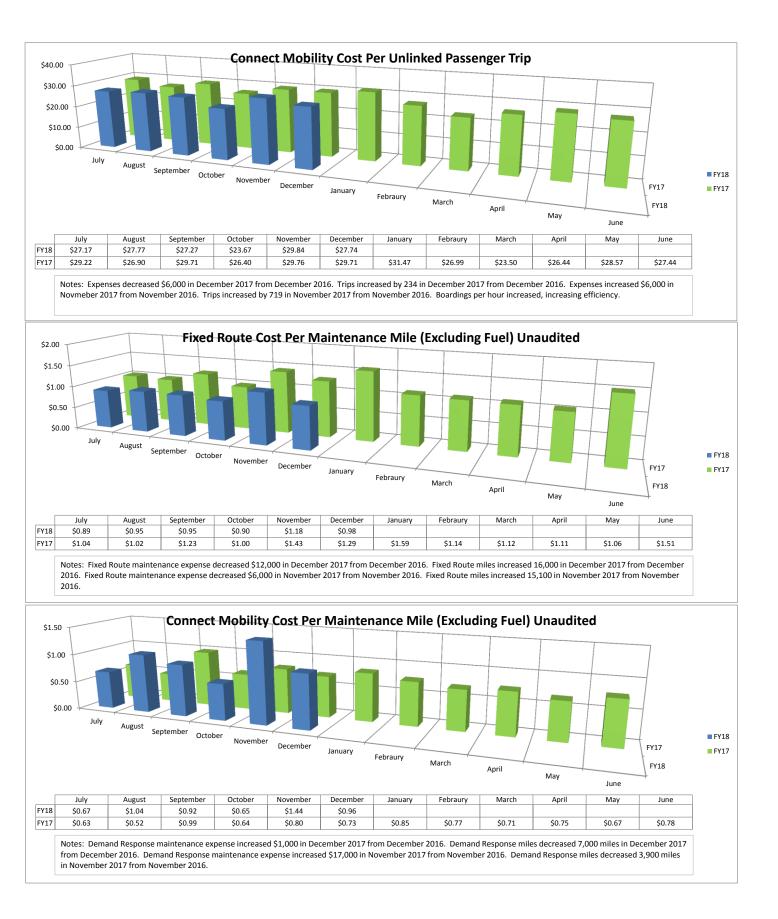

omington<br>Normal                                                                              | FY18 Received<br><u>12/31/2017</u><br>\$ 189,683.32<br>\$ 231,699.96                                                                    | <u>FY18 Receivable</u><br><u>12/31/2017</u><br>\$ 94,841.66<br>\$ |          |                                                             |
| Total YTD<br>Local Capital Reserve Fund<br><u>12/31/17</u><br><u>12/31/17</u><br><u>12/31/17</u><br><u>12/31/17</u><br><u>12/31/17</u> | \$ 421,383.28<br><b>I Balance - Account Value</b><br>Cash Balance<br>Loans to Operating<br>Reserve fund for undergrou<br>Ending Balance | \$ 94,841.66<br>nd storage tank (Cap. I)                          | \$ \$ \$ | 1,062,723.35<br>2,980,249.22<br>(40,000.00)<br>4,002,972.57 |















#### **Maintenance Reports**





#### **Ridership Reports**











#### **Safety Reports**





#### Social Media Reports









| Statistics            | Nov 17    |                  |                  |                               | % Change |           |                  |                  |                               |  |
|-----------------------|-----------|------------------|------------------|-------------------------------|----------|-----------|------------------|------------------|-------------------------------|--|
|                       | Customers | Revenue<br>Miles | Revenue<br>Hours | Boardings per<br>Revenue Hour |          | Customers | Revenue<br>Miles | Revenue<br>Hours | Boardings per<br>Revenue Hour |  |
| Connect Transit       |           |