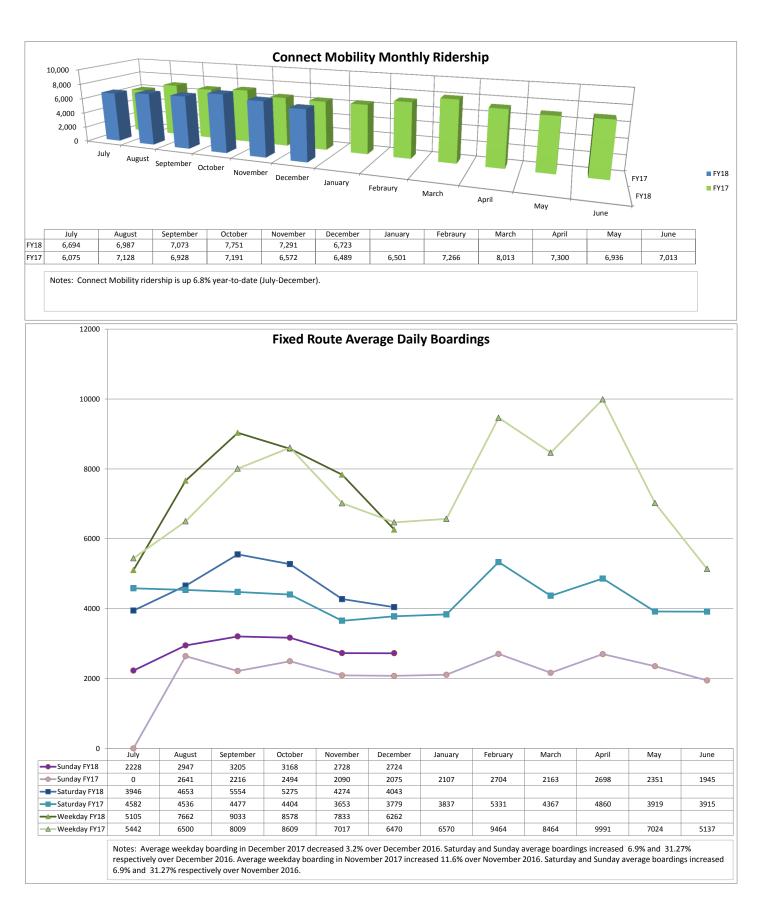

| FY18 Received<br><u>12/31/2017</u><br>\$ 189,683.32<br>\$ 231,699.96                                                                    | <u>FY18 Receivable</u><br><u>12/31/2017</u><br>\$ 94,841.66<br>\$ |          |                                                             |
| Total YTD<br>Local Capital Reserve Fund<br><u>12/31/17</u><br><u>12/31/17</u><br><u>12/31/17</u><br><u>12/31/17</u><br><u>12/31/17</u> | \$ 421,383.28<br><b>I Balance - Account Value</b><br>Cash Balance<br>Loans to Operating<br>Reserve fund for undergrou<br>Ending Balance | \$ 94,841.66<br>nd storage tank (Cap. I)                          | \$ \$ \$ | 1,062,723.35<br>2,980,249.22<br>(40,000.00)<br>4,002,972.57 |















#### **Maintenance Reports**





#### **Ridership Reports**











#### **Safety Reports**





#### Social Media Reports









| Statistics            | Nov 17    |                  |                  |                               | % Change |           |                  |                  |                               |  |
|-----------------------|-----------|------------------|------------------|-------------------------------|----------|-----------|------------------|------------------|-------------------------------|--|
|                       | Customers | Revenue<br>Miles | Revenue<br>Hours | Boardings per<br>Revenue Hour |          | Customers | Revenue<br>Miles | Revenue<br>Hours | Boardings per<br>Revenue Hour |  |
| Connect Transit       |           |                  |                  |                               |