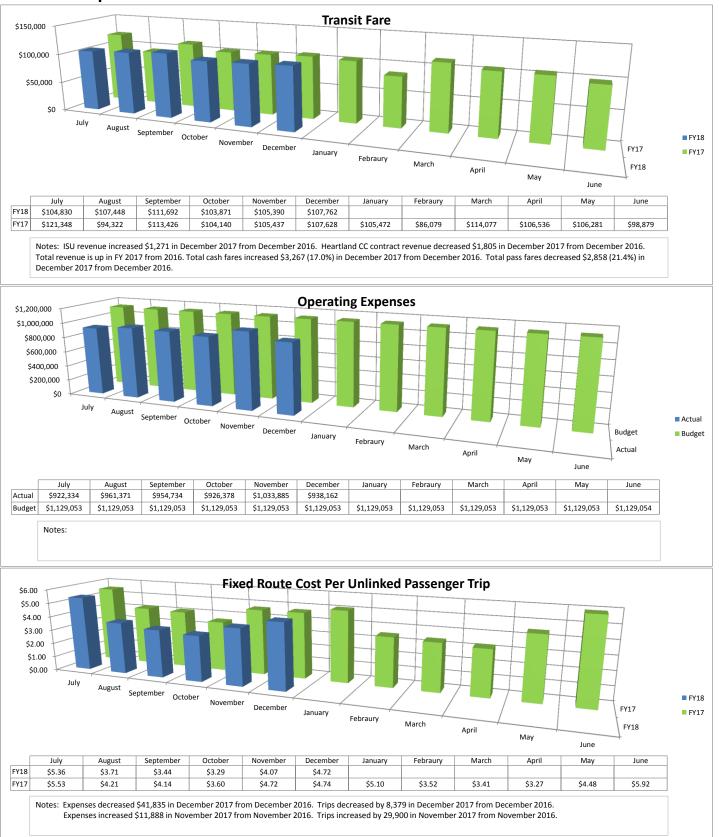

loomington<br>Normal                                                                              | FY18 Received<br><u>12/31/2017</u><br>\$ 189,683.32<br>\$ 231,699.96                                                                    | <u>FY18 Receivable</u><br><u>12/31/2017</u><br>\$ 94,841.66<br>\$ |          |                                                             |
| Total YTD<br>Local Capital Reserve Fund<br><u>12/31/17</u><br><u>12/31/17</u><br><u>12/31/17</u><br><u>12/31/17</u><br><u>12/31/17</u> | \$ 421,383.28<br><b>I Balance - Account Value</b><br>Cash Balance<br>Loans to Operating<br>Reserve fund for undergrou<br>Ending Balance | \$ 94,841.66<br>nd storage tank (Cap. I)                          | \$ \$ \$ | 1,062,723.35<br>2,980,249.22<br>(40,000.00)<br>4,002,972.57 |















#### **Maintenance Reports**





#### **Ridership Reports**











#### **Safety Reports**





#### Social Media Reports









| Statistics            | Nov 17    |                  |                  |                               | % Change |           |                  |                  |                               |  |
|-----------------------|-----------|------------------|------------------|-------------------------------|----------|-----------|------------------|------------------|-------------------------------|--|
|                       | Customers | Revenue<br>Miles | Revenue<br>Hours | Boardings per<br>Revenue Hour |          | Customers | Revenue<br>Miles | Revenue<br>Hours | Boardings per<br>Revenue Hour |  |
| Connect Transit       |           |