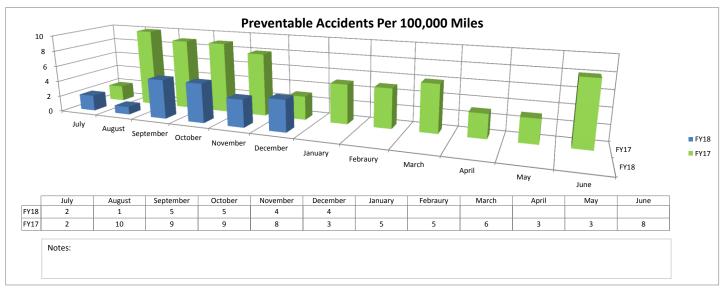

ed<br><u>12/31/2017</u><br>\$ 189,683.32<br>\$ 231,699.96                                                                    | <u>FY18 Receivable</u><br><u>12/31/2017</u><br>\$ 94,841.66<br>\$ |          |                                                             |
| Total YTD<br>Local Capital Reserve Fund<br><u>12/31/17</u><br><u>12/31/17</u><br><u>12/31/17</u><br><u>12/31/17</u><br><u>12/31/17</u> | \$ 421,383.28<br><b>I Balance - Account Value</b><br>Cash Balance<br>Loans to Operating<br>Reserve fund for undergrou<br>Ending Balance | \$ 94,841.66<br>nd storage tank (Cap. I)                          | \$ \$ \$ | 1,062,723.35<br>2,980,249.22<br>(40,000.00)<br>4,002,972.57 |















#### **Maintenance Reports**





#### **Ridership Reports**











#### **Safety Reports**





#### Social Media Reports









| Statistics            | Nov 17    |                  |                  |                               | % Change |           |                  |                  |                               |  |
|-----------------------|-----------|------------------|------------------|-------------------------------|----------|-----------|------------------|------------------|-------------------------------|--|
|                       | Customers | Revenue<br>Miles | Revenue<br>Hours | Boardings per<br>Revenue Hour |          | Customers | Revenue<br>Miles | Revenue<br>Hours | Boardings per<br>Revenue Hour |  |
| Connect Transit       |           |                  |                  |                               |          |           |                  |