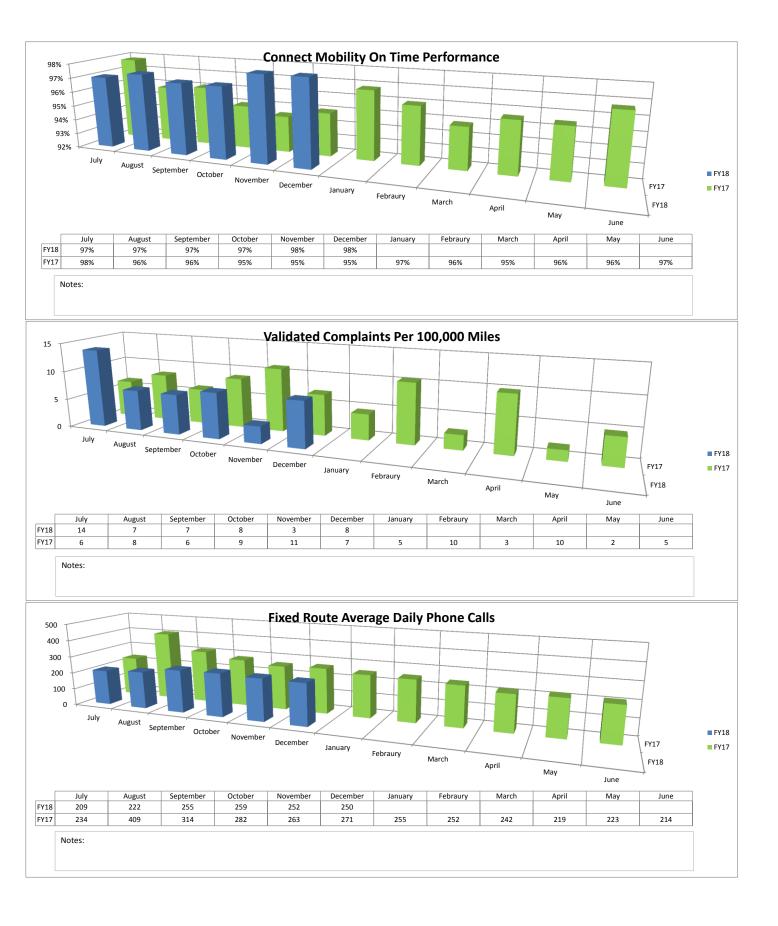

on<br>Normal                                                                              | FY18 Received<br><u>12/31/2017</u><br>\$ 189,683.32<br>\$ 231,699.96                                                                    | <u>FY18 Receivable</u><br><u>12/31/2017</u><br>\$ 94,841.66<br>\$ |          |                                                             |
| Total YTD<br>Local Capital Reserve Fund<br><u>12/31/17</u><br><u>12/31/17</u><br><u>12/31/17</u><br><u>12/31/17</u><br><u>12/31/17</u> | \$ 421,383.28<br><b>I Balance - Account Value</b><br>Cash Balance<br>Loans to Operating<br>Reserve fund for undergrou<br>Ending Balance | \$ 94,841.66<br>nd storage tank (Cap. I)                          | \$ \$ \$ | 1,062,723.35<br>2,980,249.22<br>(40,000.00)<br>4,002,972.57 |















#### **Maintenance Reports**





#### **Ridership Reports**











#### **Safety Reports**





#### Social Media Reports









| Statistics            | Nov 17    |                  |                  |                               | % Change |           |                  |                  |                               |  |
|-----------------------|-----------|------------------|------------------|-------------------------------|----------|-----------|------------------|------------------|-------------------------------|--|
|                       | Customers | Revenue<br>Miles | Revenue<br>Hours | Boardings per<br>Revenue Hour |          | Customers | Revenue<br>Miles | Revenue<br>Hours | Boardings per<br>Revenue Hour |  |
| Connect Transit       |           |