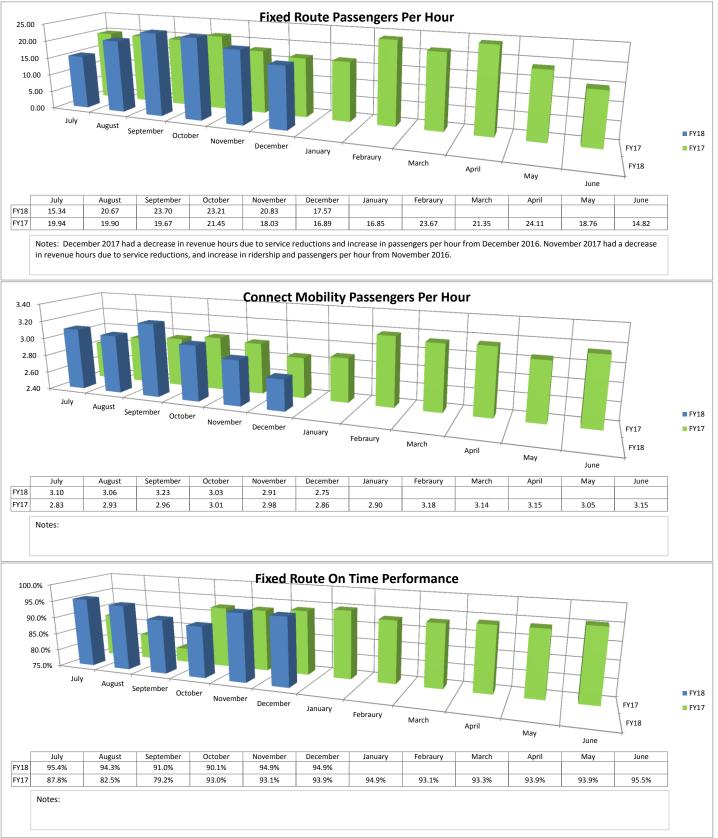

gton<br>Normal                                                                              | FY18 Received<br><u>12/31/2017</u><br>\$ 189,683.32<br>\$ 231,699.96                                                                    | <u>FY18 Receivable</u><br><u>12/31/2017</u><br>\$ 94,841.66<br>\$ |          |                                                             |
| Total YTD<br>Local Capital Reserve Fund<br><u>12/31/17</u><br><u>12/31/17</u><br><u>12/31/17</u><br><u>12/31/17</u><br><u>12/31/17</u> | \$ 421,383.28<br><b>I Balance - Account Value</b><br>Cash Balance<br>Loans to Operating<br>Reserve fund for undergrou<br>Ending Balance | \$ 94,841.66<br>nd storage tank (Cap. I)                          | \$ \$ \$ | 1,062,723.35<br>2,980,249.22<br>(40,000.00)<br>4,002,972.57 |















#### **Maintenance Reports**





#### **Ridership Reports**











#### **Safety Reports**





#### Social Media Reports









| Statistics            | Nov 17    |                  |                  |                               | % Change |           |                  |                  |                               |  |
|-----------------------|-----------|------------------|------------------|-------------------------------|----------|-----------|------------------|------------------|-------------------------------|--|
|                       | Customers | Revenue<br>Miles | Revenue<br>Hours | Boardings per<br>Revenue Hour |          | Customers | Revenue<br>Miles | Revenue<br>Hours | Boardings per<br>Revenue Hour |  |
| Connect Transit       |           |