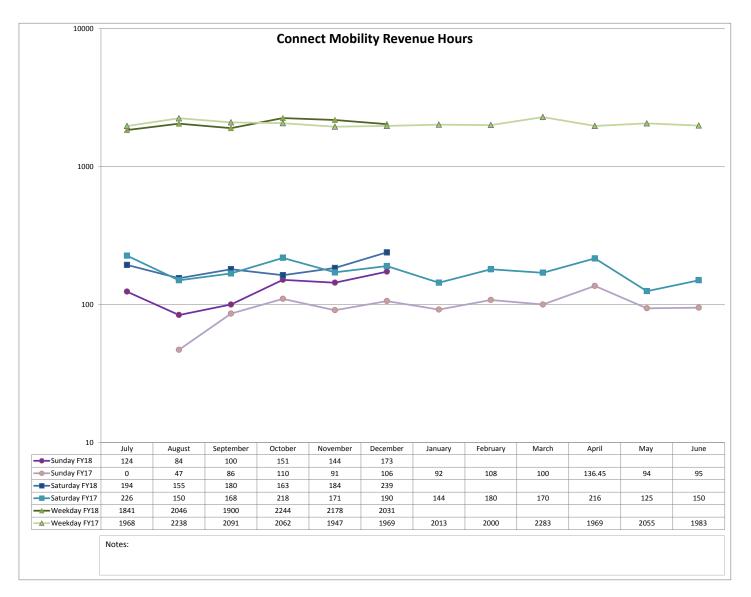

| FY18 Received<br><u>12/31/2017</u><br>\$ 189,683.32<br>\$ 231,699.96                                                                    | <u>FY18 Receivable</u><br><u>12/31/2017</u><br>\$ 94,841.66<br>\$ |          |                                                             |
| Total YTD<br>Local Capital Reserve Fund<br><u>12/31/17</u><br><u>12/31/17</u><br><u>12/31/17</u><br><u>12/31/17</u><br><u>12/31/17</u> | \$ 421,383.28<br><b>I Balance - Account Value</b><br>Cash Balance<br>Loans to Operating<br>Reserve fund for undergrou<br>Ending Balance | \$ 94,841.66<br>nd storage tank (Cap. I)                          | \$ \$ \$ | 1,062,723.35<br>2,980,249.22<br>(40,000.00)<br>4,002,972.57 |















#### **Maintenance Reports**





#### **Ridership Reports**











#### **Safety Reports**





#### Social Media Reports









| Statistics            | Nov 17    |                  |                  |                               | % Change |           |                  |                  |                               |  |
|-----------------------|-----------|------------------|------------------|-------------------------------|----------|-----------|------------------|------------------|-------------------------------|--|
|                       | Customers | Revenue<br>Miles | Revenue<br>Hours | Boardings per<br>Revenue Hour |          | Customers | Revenue<br>Miles | Revenue<br>Hours | Boardings per<br>Revenue Hour |  |
| Connect Transit       |           |                  |                  |                               |          |