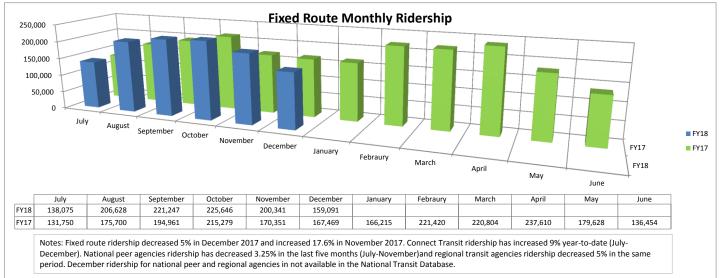

| FY18 Received<br><u>12/31/2017</u><br>\$ 189,683.32<br>\$ 231,699.96                                                                    | <u>FY18 Receivable</u><br><u>12/31/2017</u><br>\$ 94,841.66<br>\$ |          |                                                             |
| Total YTD<br>Local Capital Reserve Fund<br><u>12/31/17</u><br><u>12/31/17</u><br><u>12/31/17</u><br><u>12/31/17</u><br><u>12/31/17</u> | \$ 421,383.28<br><b>I Balance - Account Value</b><br>Cash Balance<br>Loans to Operating<br>Reserve fund for undergrou<br>Ending Balance | \$ 94,841.66<br>nd storage tank (Cap. I)                          | \$ \$ \$ | 1,062,723.35<br>2,980,249.22<br>(40,000.00)<br>4,002,972.57 |















#### **Maintenance Reports**





#### **Ridership Reports**











#### **Safety Reports**





#### Social Media Reports









| Statistics            | Nov 17    |                  |                  |                               | % Change |           |                  |                  |                               |  |
|-----------------------|-----------|------------------|------------------|-------------------------------|----------|-----------|------------------|------------------|-------------------------------|--|
|                       | Customers | Revenue<br>Miles | Revenue<br>Hours | Boardings per<br>Revenue Hour |          | Customers | Revenue<br>Miles | Revenue<br>Hours | Boardings per<br>Revenue Hour |  |
| Connect Transit       |           |                  |                  |                               |