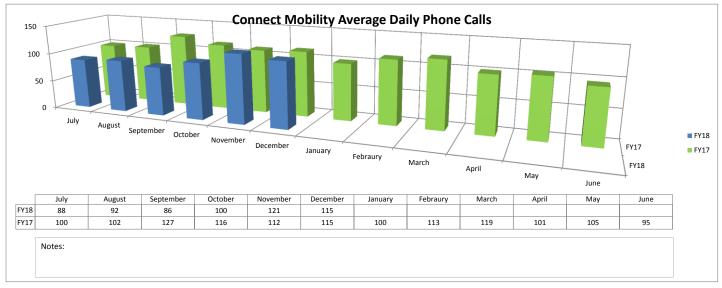

<br>Normal                                                                              | FY18 Received<br><u>12/31/2017</u><br>\$ 189,683.32<br>\$ 231,699.96                                                                    | <u>FY18 Receivable</u><br><u>12/31/2017</u><br>\$ 94,841.66<br>\$ |          |                                                             |
| Total YTD<br>Local Capital Reserve Fund<br><u>12/31/17</u><br><u>12/31/17</u><br><u>12/31/17</u><br><u>12/31/17</u><br><u>12/31/17</u> | \$ 421,383.28<br><b>I Balance - Account Value</b><br>Cash Balance<br>Loans to Operating<br>Reserve fund for undergrou<br>Ending Balance | \$ 94,841.66<br>nd storage tank (Cap. I)                          | \$ \$ \$ | 1,062,723.35<br>2,980,249.22<br>(40,000.00)<br>4,002,972.57 |















#### **Maintenance Reports**





#### **Ridership Reports**











#### **Safety Reports**





#### Social Media Reports









| Statistics            | Nov 17    |                  |                  |                               | % Change |           |                  |                  |                               |  |
|-----------------------|-----------|------------------|------------------|-------------------------------|----------|-----------|------------------|------------------|-------------------------------|--|
|                       | Customers | Revenue<br>Miles | Revenue<br>Hours | Boardings per<br>Revenue Hour |          | Customers | Revenue<br>Miles | Revenue<br>Hours | Boardings per<br>Revenue Hour |  |
| Connect Transit       |           |