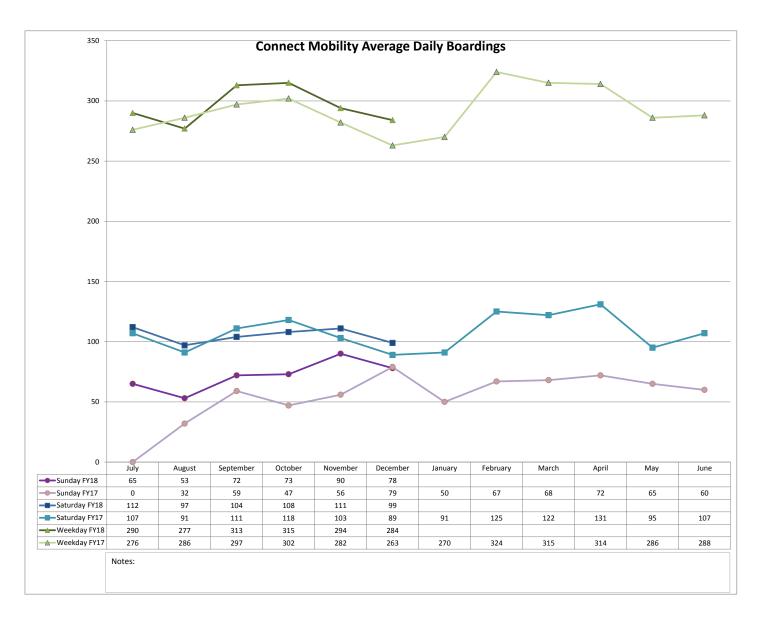

| FY18 Received<br><u>12/31/2017</u><br>\$ 189,683.32<br>\$ 231,699.96                                                                    | <u>FY18 Receivable</u><br><u>12/31/2017</u><br>\$ 94,841.66<br>\$ |          |                                                             |
| Total YTD<br>Local Capital Reserve Fund<br><u>12/31/17</u><br><u>12/31/17</u><br><u>12/31/17</u><br><u>12/31/17</u><br><u>12/31/17</u> | \$ 421,383.28<br><b>I Balance - Account Value</b><br>Cash Balance<br>Loans to Operating<br>Reserve fund for undergrou<br>Ending Balance | \$ 94,841.66<br>nd storage tank (Cap. I)                          | \$ \$ \$ | 1,062,723.35<br>2,980,249.22<br>(40,000.00)<br>4,002,972.57 |















#### **Maintenance Reports**





#### **Ridership Reports**











#### **Safety Reports**





#### Social Media Reports









| Statistics            | Nov 17    |                  |                  |                               | % Change |           |                  |                  |                               |  |
|-----------------------|-----------|------------------|------------------|-------------------------------|----------|-----------|------------------|------------------|-------------------------------|--|
|                       | Customers | Revenue<br>Miles | Revenue<br>Hours | Boardings per<br>Revenue Hour |          | Customers | Revenue<br>Miles | Revenue<br>Hours | Boardings per<br>Revenue Hour |  |
| Connect Transit       |           |                  |                  |                               |          |