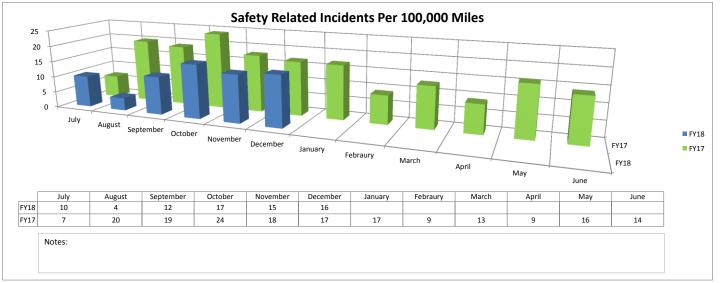

ived<br><u>12/31/2017</u><br>\$ 189,683.32<br>\$ 231,699.96                                                                    | <u>FY18 Receivable</u><br><u>12/31/2017</u><br>\$ 94,841.66<br>\$ |          |                                                             |
| Total YTD<br>Local Capital Reserve Fund<br><u>12/31/17</u><br><u>12/31/17</u><br><u>12/31/17</u><br><u>12/31/17</u><br><u>12/31/17</u> | \$ 421,383.28<br><b>I Balance - Account Value</b><br>Cash Balance<br>Loans to Operating<br>Reserve fund for undergrou<br>Ending Balance | \$ 94,841.66<br>nd storage tank (Cap. I)                          | \$ \$ \$ | 1,062,723.35<br>2,980,249.22<br>(40,000.00)<br>4,002,972.57 |















#### **Maintenance Reports**





#### **Ridership Reports**











#### **Safety Reports**





#### Social Media Reports









| Statistics            | Nov 17    |                  |                  |                               | % Change |           |                  |                  |                               |  |
|-----------------------|-----------|------------------|------------------|-------------------------------|----------|-----------|------------------|------------------|-------------------------------|--|
|                       | Customers | Revenue<br>Miles | Revenue<br>Hours | Boardings per<br>Revenue Hour |          | Customers | Revenue<br>Miles | Revenue<br>Hours | Boardings per<br>Revenue Hour |  |
| Connect Transit       |           |                  |                  |                               |          |           |                  |