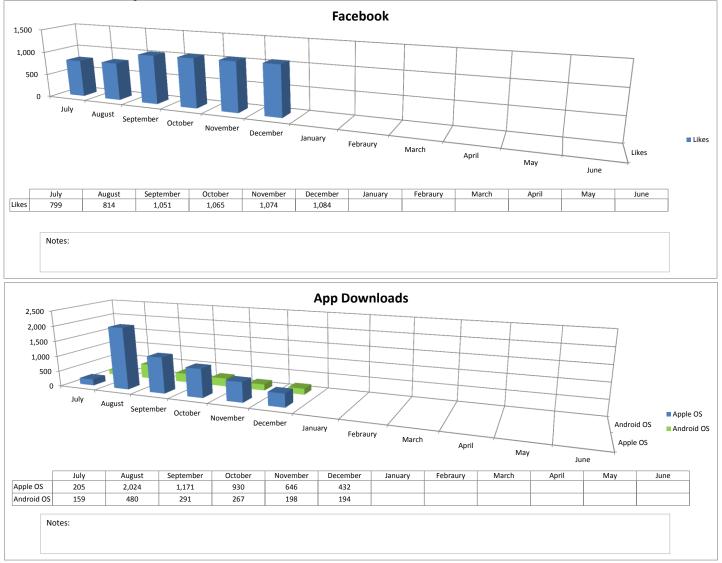

189,683.32<br>\$ 231,699.96                                                                    | <u>FY18 Receivable</u><br><u>12/31/2017</u><br>\$ 94,841.66<br>\$ |          |                                                             |
| Total YTD<br>Local Capital Reserve Fund<br><u>12/31/17</u><br><u>12/31/17</u><br><u>12/31/17</u><br><u>12/31/17</u><br><u>12/31/17</u> | \$ 421,383.28<br><b>I Balance - Account Value</b><br>Cash Balance<br>Loans to Operating<br>Reserve fund for undergrou<br>Ending Balance | \$ 94,841.66<br>nd storage tank (Cap. I)                          | \$ \$ \$ | 1,062,723.35<br>2,980,249.22<br>(40,000.00)<br>4,002,972.57 |















#### **Maintenance Reports**





#### **Ridership Reports**











#### **Safety Reports**





#### Social Media Reports









| Statistics            | Nov 17    |                  |                  |                               | % Change |           |                  |                  |                               |  |
|-----------------------|-----------|------------------|------------------|-------------------------------|----------|-----------|------------------|------------------|-------------------------------|--|
|                       | Customers | Revenue<br>Miles | Revenue<br>Hours | Boardings per<br>Revenue Hour |          | Customers | Revenue<br>Miles | Revenue<br>Hours | Boardings per<br>Revenue Hour |  |
| Connect Transit       |           |                  |                  |                               |          |           |                  |                  |