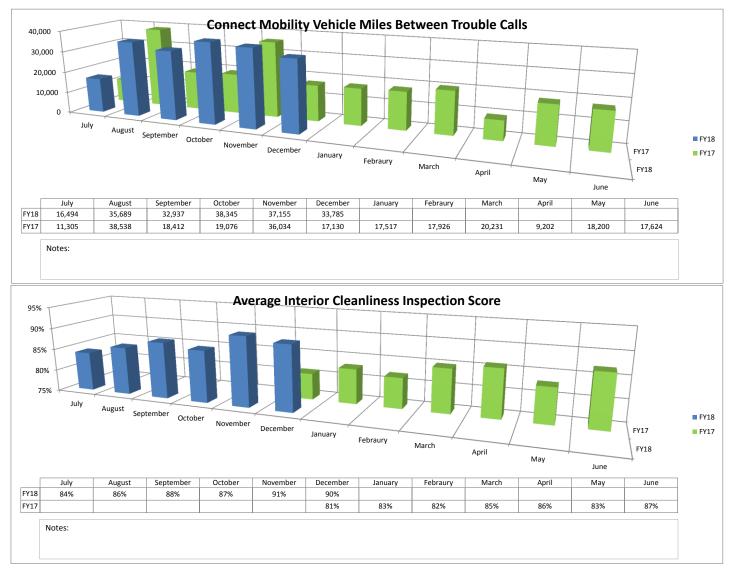

| FY18 Received<br><u>12/31/2017</u><br>\$ 189,683.32<br>\$ 231,699.96                                                                    | <u>FY18 Receivable</u><br><u>12/31/2017</u><br>\$ 94,841.66<br>\$ |          |                                                             |
| Total YTD<br>Local Capital Reserve Fund<br><u>12/31/17</u><br><u>12/31/17</u><br><u>12/31/17</u><br><u>12/31/17</u><br><u>12/31/17</u> | \$ 421,383.28<br><b>I Balance - Account Value</b><br>Cash Balance<br>Loans to Operating<br>Reserve fund for undergrou<br>Ending Balance | \$ 94,841.66<br>nd storage tank (Cap. I)                          | \$ \$ \$ | 1,062,723.35<br>2,980,249.22<br>(40,000.00)<br>4,002,972.57 |















#### **Maintenance Reports**





#### **Ridership Reports**











#### **Safety Reports**





#### Social Media Reports









| Statistics            | Nov 17    |                  |                  |                               | % Change |           |                  |                  |                               |  |
|-----------------------|-----------|------------------|------------------|-------------------------------|----------|-----------|------------------|------------------|-------------------------------|--|
|                       | Customers | Revenue<br>Miles | Revenue<br>Hours | Boardings per<br>Revenue Hour |          | Customers | Revenue<br>Miles | Revenue<br>Hours | Boardings per<br>Revenue Hour |  |
| Connect Transit       |           |                  |                  |