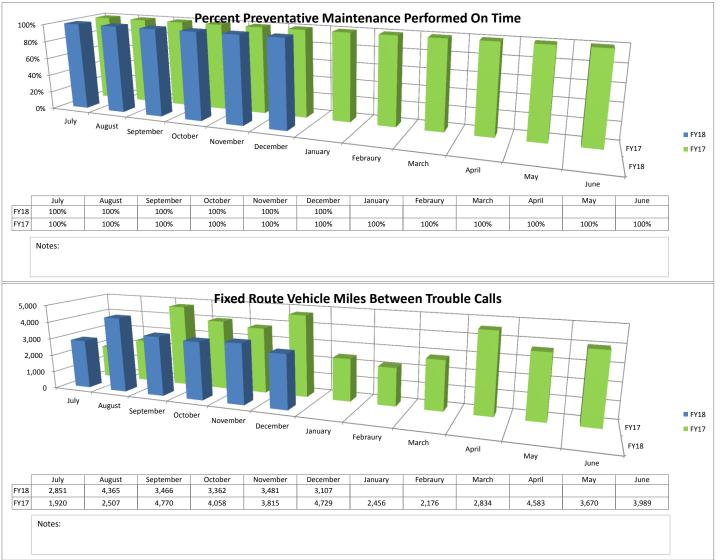

| FY18 Received<br><u>12/31/2017</u><br>\$ 189,683.32<br>\$ 231,699.96                                                                    | <u>FY18 Receivable</u><br><u>12/31/2017</u><br>\$ 94,841.66<br>\$ |          |                                                             |
| Total YTD<br>Local Capital Reserve Fund<br><u>12/31/17</u><br><u>12/31/17</u><br><u>12/31/17</u><br><u>12/31/17</u><br><u>12/31/17</u> | \$ 421,383.28<br><b>I Balance - Account Value</b><br>Cash Balance<br>Loans to Operating<br>Reserve fund for undergrou<br>Ending Balance | \$ 94,841.66<br>nd storage tank (Cap. I)                          | \$ \$ \$ | 1,062,723.35<br>2,980,249.22<br>(40,000.00)<br>4,002,972.57 |















#### **Maintenance Reports**





#### **Ridership Reports**











#### **Safety Reports**





#### Social Media Reports









| Statistics            | Nov 17    |                  |                  |                               | % Change |           |                  |                  |                               |  |
|-----------------------|-----------|------------------|------------------|-------------------------------|----------|-----------|------------------|------------------|-------------------------------|--|
|                       | Customers | Revenue<br>Miles | Revenue<br>Hours | Boardings per<br>Revenue Hour |          | Customers | Revenue<br>Miles | Revenue<br>Hours | Boardings per<br>Revenue Hour |  |
| Connect Transit       |           |                  |                  |