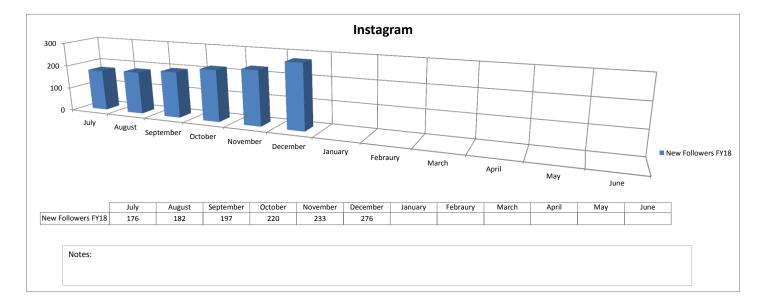

,683.32<br>\$ 231,699.96                                                                    | <u>FY18 Receivable</u><br><u>12/31/2017</u><br>\$ 94,841.66<br>\$ |          |                                                             |
| Total YTD<br>Local Capital Reserve Fund<br><u>12/31/17</u><br><u>12/31/17</u><br><u>12/31/17</u><br><u>12/31/17</u><br><u>12/31/17</u> | \$ 421,383.28<br><b>I Balance - Account Value</b><br>Cash Balance<br>Loans to Operating<br>Reserve fund for undergrou<br>Ending Balance | \$ 94,841.66<br>nd storage tank (Cap. I)                          | \$ \$ \$ | 1,062,723.35<br>2,980,249.22<br>(40,000.00)<br>4,002,972.57 |















#### **Maintenance Reports**





#### **Ridership Reports**











#### **Safety Reports**





#### Social Media Reports









| Statistics            | Nov 17    |                  |                  |                               | % Change |           |                  |                  |                               |  |
|-----------------------|-----------|------------------|------------------|-------------------------------|----------|-----------|------------------|------------------|-------------------------------|--|
|                       | Customers | Revenue<br>Miles | Revenue<br>Hours | Boardings per<br>Revenue Hour |          | Customers | Revenue<br>Miles | Revenue<br>Hours | Boardings per<br>Revenue Hour |  |
| Connect Transit       |           |                  |                  |                               |          |           |                  |                  |