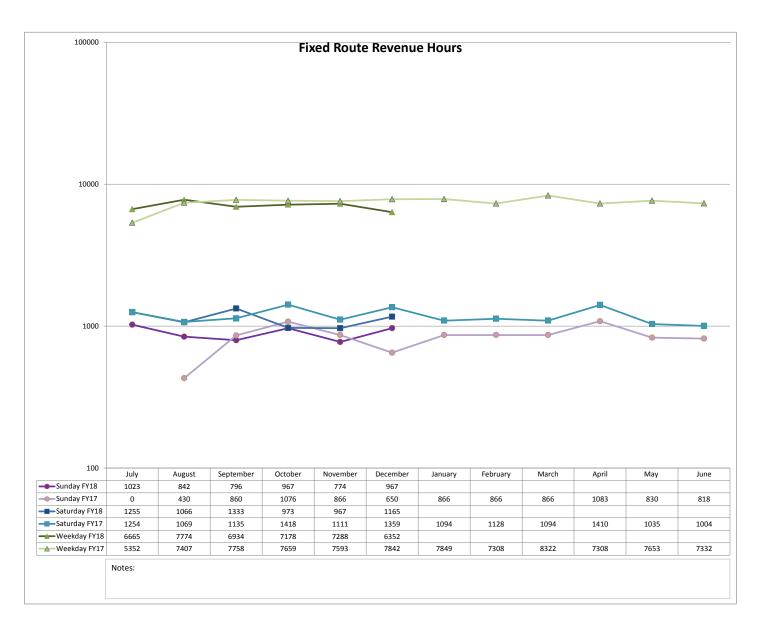

| FY18 Received<br><u>12/31/2017</u><br>\$ 189,683.32<br>\$ 231,699.96                                                                    | <u>FY18 Receivable</u><br><u>12/31/2017</u><br>\$ 94,841.66<br>\$ |          |                                                             |
| Total YTD<br>Local Capital Reserve Fund<br><u>12/31/17</u><br><u>12/31/17</u><br><u>12/31/17</u><br><u>12/31/17</u><br><u>12/31/17</u> | \$ 421,383.28<br><b>I Balance - Account Value</b><br>Cash Balance<br>Loans to Operating<br>Reserve fund for undergrou<br>Ending Balance | \$ 94,841.66<br>nd storage tank (Cap. I)                          | \$ \$ \$ | 1,062,723.35<br>2,980,249.22<br>(40,000.00)<br>4,002,972.57 |















#### **Maintenance Reports**





#### **Ridership Reports**











#### **Safety Reports**





#### Social Media Reports









| Statistics            | Nov 17    |                  |                  |                               | % Change |           |                  |                  |                               |  |
|-----------------------|-----------|------------------|------------------|-------------------------------|----------|-----------|------------------|------------------|-------------------------------|--|
|                       | Customers | Revenue<br>Miles | Revenue<br>Hours | Boardings per<br>Revenue Hour |          | Customers | Revenue<br>Miles | Revenue<br>Hours | Boardings per<br>Revenue Hour |  |
| Connect Transit       |           |                  |                  |                               |          |