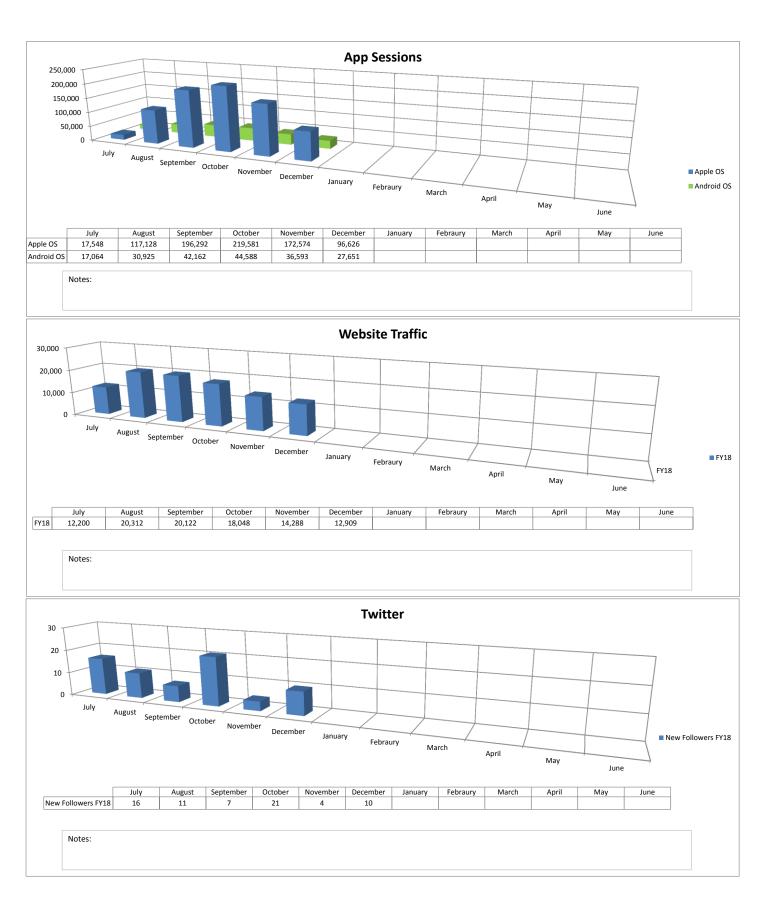

89,683.32<br>\$ 231,699.96                                                                    | <u>FY18 Receivable</u><br><u>12/31/2017</u><br>\$ 94,841.66<br>\$ |          |                                                             |
| Total YTD<br>Local Capital Reserve Fund<br><u>12/31/17</u><br><u>12/31/17</u><br><u>12/31/17</u><br><u>12/31/17</u><br><u>12/31/17</u> | \$ 421,383.28<br><b>I Balance - Account Value</b><br>Cash Balance<br>Loans to Operating<br>Reserve fund for undergrou<br>Ending Balance | \$ 94,841.66<br>nd storage tank (Cap. I)                          | \$ \$ \$ | 1,062,723.35<br>2,980,249.22<br>(40,000.00)<br>4,002,972.57 |















#### **Maintenance Reports**





#### **Ridership Reports**











#### **Safety Reports**





#### Social Media Reports









| Statistics            | Nov 17    |                  |                  |                               | % Change |           |                  |                  |                               |  |
|-----------------------|-----------|------------------|------------------|-------------------------------|----------|-----------|------------------|------------------|-------------------------------|--|
|                       | Customers | Revenue<br>Miles | Revenue<br>Hours | Boardings per<br>Revenue Hour |          | Customers | Revenue<br>Miles | Revenue<br>Hours | Boardings per<br>Revenue Hour |  |
| Connect Transit       |           |                  |                  |                               |          |           |                  |                  |