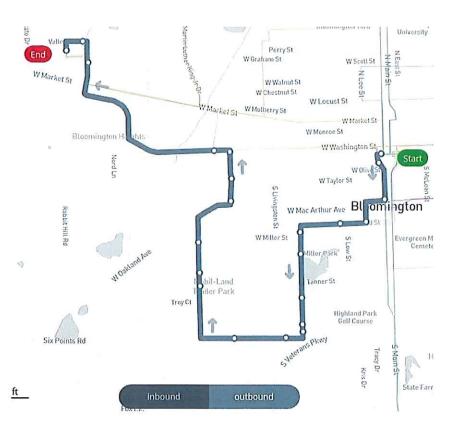

15:15    | 15:15    | 15:45   |
| 15:15   | 15:45    | 15:45    | 16:15   |
| 15:45   | 16:15    | 16:15    | 16:45   |
| 16:15   | 16:45    | 16:45    | 17:15   |
| 16:45   | 17:15    | 17:15    | 17:45   |
| 17:15   | 17:45    | 17:45    | 18:15   |
| 17:45   | 18:15    | 18:15    | 18:45   |
| 18:45   | 19:15    | 19:15    | 19:45   |
| 19:45   | 20:15    | 20:15    | 20:45   |
|         |          |          |         |

West side of the Purple becomes the Silver.

Driver input changed the timing of this route from 25 mins to 30 mins. This accounts for peak traffic and 5 min dwell Downtown.

Timepoints were adjusted to :15, :45 due to parking constraints Downtown.

(7 bus max)

This route will not be interlined with the Purple.

30 min peak with 2 buses, 60 min off peak with 1 bus





Pink

| Nortl  | hbound     | Southbo    | und    |
|--------|------------|------------|--------|
| Uptown | Northfield | Northfield | Uptown |
| 6:15   | 6:30       | 6:30       | 6:45   |
| 6:45   | 7:00       | 7:00       | 7:15   |
| 7:15   | 7:30       | 7:30       | 7:45   |
| 7:45   | 8:00       | 8:00       | 8:15   |
| 8:15   | 8:30       | 8:30       | 8:45   |
| 8:45   | 9:00       | 9:00       | 9:15   |
| 9:15   | 9:30       | 9:30       | 9:45   |
| 9:45   | 10:00      | 10:00      | 10:15  |
| 10:15  | 10:30      | 10:30      | 10:45  |
| 10:45  | 11:00      | 11:00      | 11:15  |
| 11:15  | 11:30      | 11:30      | 11:45  |
| 11:45  | 12:00      | 12:00      | 12:15  |
| 12:15  | 12:30      | 12:30      | 12:45  |
| 12:45  | 13:00      | 13:00      | 13:15  |
| 13:15  |