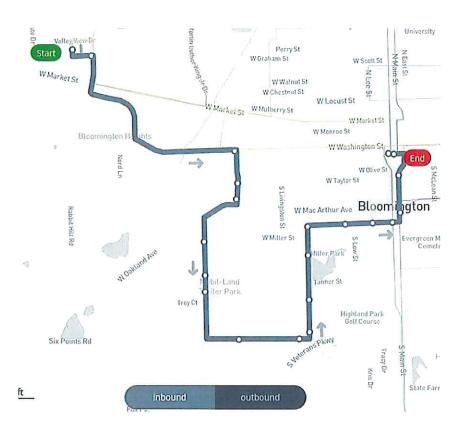

| 15:15    | 15:15    | 15:45   |
| 15:15   | 15:45    | 15:45    | 16:15   |
| 15:45   | 16:15    | 16:15    | 16:45   |
| 16:15   | 16:45    | 16:45    | 17:15   |
| 16:45   | 17:15    | 17:15    | 17:45   |
| 17:15   | 17:45    | 17:45    | 18:15   |
| 17:45   | 18:15    | 18:15    | 18:45   |
| 18:45   | 19:15    | 19:15    | 19:45   |
| 19:45   | 20:15    | 20:15    | 20:45   |
|         |          |          |         |

West side of the Purple becomes the Silver.

Driver input changed the timing of this route from 25 mins to 30 mins. This accounts for peak traffic and 5 min dwell Downtown.

Timepoints were adjusted to :15, :45 due to parking constraints Downtown.

(7 bus max)

This route will not be interlined with the Purple.

30 min peak with 2 buses, 60 min off peak with 1 bus





Pink

| Nortl  | hbound     | Southbo    | und    |
|--------|------------|------------|--------|
| Uptown | Northfield | Northfield | Uptown |
| 6:15   | 6:30       | 6:30       | 6:45   |
| 6:45   | 7:00       | 7:00       | 7:15   |
| 7:15   | 7:30       | 7:30       | 7:45   |
| 7:45   | 8:00       | 8:00       | 8:15   |
| 8:15   | 8:30       | 8:30       | 8:45   |
| 8:45   | 9:00       | 9:00       | 9:15   |
| 9:15   | 9:30       | 9:30       | 9:45   |
| 9:45   | 10:00      | 10:00      | 10:15  |
| 10:15  | 10:30      | 10:30      | 10:45  |
| 10:45  | 11:00      | 11:00      | 11:15  |
| 11:15  | 11:30      | 11:30      | 11:45  |
| 11:45  | 12:00      | 12:00      | 12:15  |
| 12:15  | 12:30      | 12:30      | 12:45  |
| 12:45  | 13:00      | 13:00      | 13:15  |
| 13:15