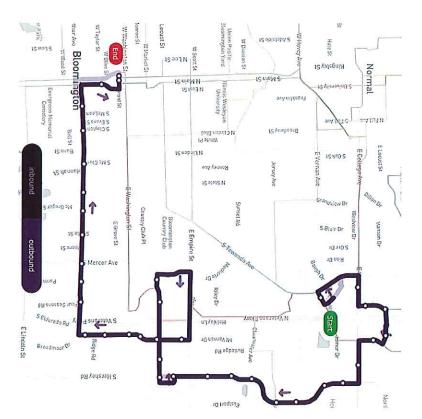

| 17:10  | 16:50    | 17:30    |
| 17:00    | 17:40  | 17:20    | 18:00    |
| 17:30    | 18:10  | 17:50    | 18:30    |
| 18:00    | 18:40  | 18:50    | 19:30    |
| 18:30    | 19:10  | 19:50    | 20:30    |
| 19:30    | 20:10  |          |          |

#### Split Purple into 2 routes.

East side will travel from Downtown to Target, then interline with the Blue.

Blue times will not change from Rider Guide.

Nelson Nygaard suggested this split as each side serves a different purpose. They also made the suggestion to circle Eastland Mall in the same direction both inbound and outbound. This provides more right turns, which are quicker & easier, and Bergner's has better infrastructure, pad and shelter, than the OSF side.

30 min peak service with 4 buses, 60 min off peak with 2 buses.





Silver

| East    | tbound   | Westb    | ound    |
|---------|----------|----------|---------|
| Walmart | Downtown | Downtown | Walmart |
| 5:45    | 6:15     | 6:15     | 6:45    |
| 6:15    | 6:45     | 6:45     | 7:15    |
| 6:45    | 7:15     | 7:15     | 7:45    |
| 7:15    | 7:45     | 7:45     | 8:15    |
| 7:45    | 8:15     | 8:15     | 8:45    |
| 8:15    | 8:45     | 8:45     | 9:15    |
| 8:45    | 9:15     | 9:15     | 9:45    |
| 9:15    | 9:45     | 9:45     | 10:15   |
| 9:45    | 10:15    | 10:15    | 10:45   |
| 10:45   | 11:15    | 11:15    | 11:45   |
| 11:45   | 12:15    | 12:15    | 12:45   |
| 12:45   | 13:15    | 13:15    | 13:45   |
| 13:45   | 14:15    | 14:15    | 14:45   |
| 14:45   | 15:15    | 15:15    | 15:45   |
| 15:15   | 15:45    | 15:45    | 16:15