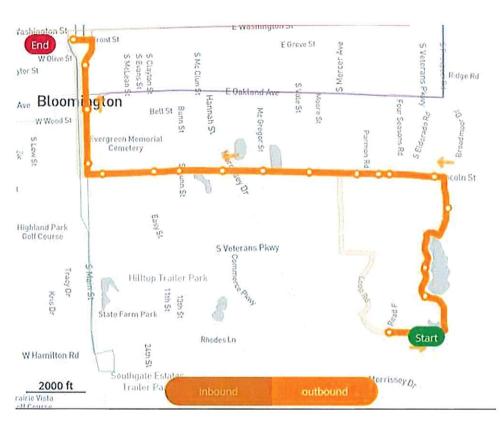

|   | 17:50   | 18:10      |        | 18:10      | 18:30    |
| 17:30    | 17:40     |      | 17:40     | 17:50    |   | 18:20   | 18:40      |        | 18:40      | 19:00    |
| 18:00    | 18:10     |      | 18:10     | 18:20    |   | 18:50   | 19:10      |        | 19:10      | 19:30    |
| 18:30    | 18:40     |      | 18:40     | 18:50    |   | 19:50   | 20:10      |        | 20:10      | 20:30    |
| 19:30    | 19:40     |      | 19:40     | 19:50    |   |         |            |        | .~         |          |
| 20:30    | 20:40     |      | 20:40     | 20:50    |   |         |            |        | *1         |          |

Adjusted timetables to better reflect current Rider Guide. (Aqua peak changed to :00 instead of :30)

30 min peak with 2 buses, 60 min off peak with 1 bus.





| P | u | r | p | le |  |
|---|---|---|---|----|--|
|   |   |   |   |    |  |

| Eastb    | ound   | West     | bound    |
|----------|--------|----------|----------|
| Downtown | Target | Target   | Downtown |
| 5:30     | 6:10   | 6:20     | 7:00     |
| 6:00     | 6:40   | 6:50     | 7:30     |
| 6:30     | 7:10   | 7:20     | 8:00     |
| 7:00     | 7:40   | 7:50     | 8:30     |
| 7:30     | 8:10   | 8:20     | 9:00     |
| 8:00     | 8:40   | 8:50     | 9:30     |
| 8:30     | 9:10   | <br>9:20 | 10:00    |
| 9:00     | 9:40   | 9:50     | 10:30    |
| 9:30     | 10:10  | 10:50    | 11:30    |
| 10:30    | 11:10  | 11:50    | 12:30    |
| 11:30    | 12:10  | 12:50    | 13:30    |
| 12:30    | 13:10  | 13:50    | 14:30    |
| 13:30    | 14:10  | 14:50    | 15:30    |
| 14:30    | 15