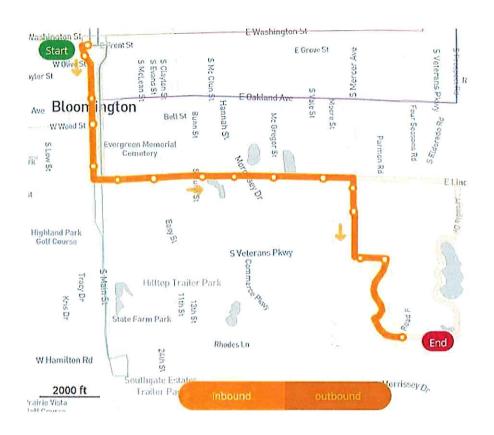

0    |   | 17:50   | 18:10      |        | 18:10      | 18:30    |
| 17:30    | 17:40     |      | 17:40     | 17:50    |   | 18:20   | 18:40      |        | 18:40      | 19:00    |
| 18:00    | 18:10     |      | 18:10     | 18:20    |   | 18:50   | 19:10      |        | 19:10      | 19:30    |
| 18:30    | 18:40     |      | 18:40     | 18:50    |   | 19:50   | 20:10      |        | 20:10      | 20:30    |
| 19:30    | 19:40     |      | 19:40     | 19:50    |   |         |            |        | .~         |          |
| 20:30    | 20:40     |      | 20:40     | 20:50    |   |         |            |        | *1         |          |

Adjusted timetables to better reflect current Rider Guide. (Aqua peak changed to :00 instead of :30)

30 min peak with 2 buses, 60 min off peak with 1 bus.





| P | u | r | p | le |  |
|---|---|---|---|----|--|
|   |   |   |   |    |  |

| Eastb    | ound   | West     | bound    |
|----------|--------|----------|----------|
| Downtown | Target | Target   | Downtown |
| 5:30     | 6:10   | 6:20     | 7:00     |
| 6:00     | 6:40   | 6:50     | 7:30     |
| 6:30     | 7:10   | 7:20     | 8:00     |
| 7:00     | 7:40   | 7:50     | 8:30     |
| 7:30     | 8:10   | 8:20     | 9:00     |
| 8:00     | 8:40   | 8:50     | 9:30     |
| 8:30     | 9:10   | <br>9:20 | 10:00    |
| 9:00     | 9:40   | 9:50     | 10:30    |
| 9:30     | 10:10  | 10:50    | 11:30    |
| 10:30    | 11:10  | 11:50    | 12:30    |
| 11:30    | 12:10  | 12:50    | 13:30    |
| 12:30    | 13:10  | 13:50    | 14:30    |
| 13:30    | 14:10  | 14:50    | 15:30    |
| 14:30    |