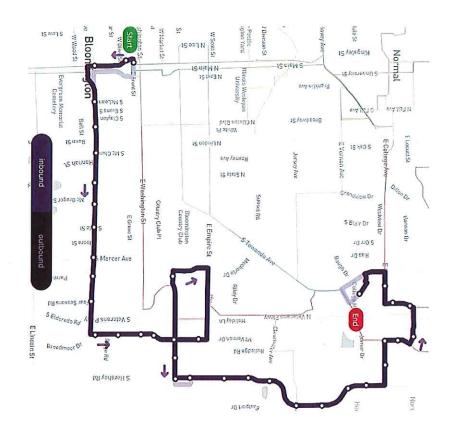

0    | 17:10  | 16:50    | 17:30    |
| 17:00    | 17:40  | 17:20    | 18:00    |
| 17:30    | 18:10  | 17:50    | 18:30    |
| 18:00    | 18:40  | 18:50    | 19:30    |
| 18:30    | 19:10  | 19:50    | 20:30    |
| 19:30    | 20:10  |          |          |

#### Split Purple into 2 routes.

East side will travel from Downtown to Target, then interline with the Blue.

Blue times will not change from Rider Guide.

Nelson Nygaard suggested this split as each side serves a different purpose. They also made the suggestion to circle Eastland Mall in the same direction both inbound and outbound. This provides more right turns, which are quicker & easier, and Bergner's has better infrastructure, pad and shelter, than the OSF side.

30 min peak service with 4 buses, 60 min off peak with 2 buses.





Silver

| East    | tbound   | Westb    | ound    |
|---------|----------|----------|---------|
| Walmart | Downtown | Downtown | Walmart |
| 5:45    | 6:15     | 6:15     | 6:45    |
| 6:15    | 6:45     | 6:45     | 7:15    |
| 6:45    | 7:15     | 7:15     | 7:45    |
| 7:15    | 7:45     | 7:45     | 8:15    |
| 7:45    | 8:15     | 8:15     | 8:45    |
| 8:15    | 8:45     | 8:45     | 9:15    |
| 8:45    | 9:15     | 9:15     | 9:45    |
| 9:15    | 9:45     | 9:45     | 10:15   |
| 9:45    | 10:15    | 10:15    | 10:45   |
| 10:45   | 11:15    | 11:15    | 11:45   |
| 11:45   | 12:15    | 12:15    | 12:45   |
| 12:45   | 13:15    | 13:15    | 13:45   |
| 13:45   | 14:15    | 14:15    | 14:45   |
| 14:45   | 15:15    | 15:15    | 15:45   |
| 15:15   | 15:45    | 15:45    | 16:15